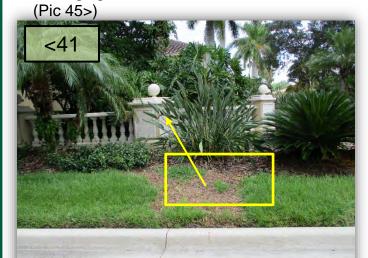

#### 2. Field Inspection Report

126 127

128

The Board received presentation of the Filed Inspection Report. There are concerns with turf. Staff has asked ArtisTree to provide additional feedback about the turf issues.

129 130

On a motion by Mr. Carroll, seconded by Mr. Tosi, the Board unanimously approved but not to Exceed amount of \$3,000, in conjunction with the Ameritree proposal, as proposed, for the Waterlefe Community Development District.