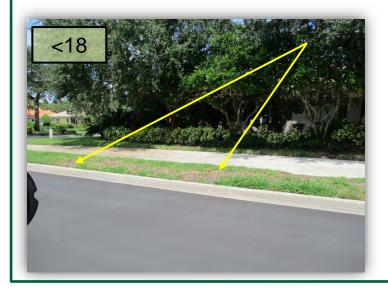

#### 2. Field Inspection Report

126 127

128

The Board received presentation of the Filed Inspection Report. There are concerns with turf. Staff has asked ArtisTree to provide additional feedback about the turf issues.