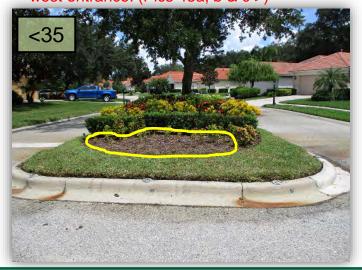

#### 2. Field Inspection Report

126 127

128

The Board received presentation of the Filed Inspection Report. There are concerns with turf. Staff has asked ArtisTree to provide additional feedback about the turf issues.

129 130

On a motion by Mr. Carroll, seconded by Mr. Tosi, the Board unanimously approved but not to Exceed amount of \$3,000, in conjunction with the Ameritree proposal, as proposed, for the Waterlefe Community Development District.