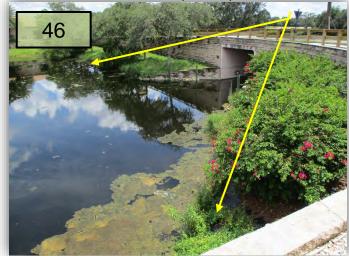

## WATERLEFE COMMUNITY DEVELOPMENT DISTRICT August 15, 2022, Minutes of Meeting Page 4

108 The Bo 109 represe 110 receive 111 reimbur

The Board considered the Aquatic Maintenance Report. Mr. LaBallister representing Solitude spoke to alum testing in pond 18. The Board approved to receive a proposal for alum testing. Mr. Dietz spoke to the local grant for planting reimbursement. More feedback about the coring sample for pond 18.