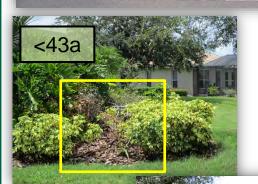

#### 2. Field Inspection Report

126 127

128

The Board received presentation of the Filed Inspection Report. There are concerns with turf. Staff has asked ArtisTree to provide additional feedback about the turf issues.

129 130

On a motion by Mr. Carroll, seconded by Mr. Tosi, the Board unanimously approved but not to Exceed amount of \$3,000, in conjunction with the Ameritree proposal, as proposed, for the Waterlefe Community Development District.