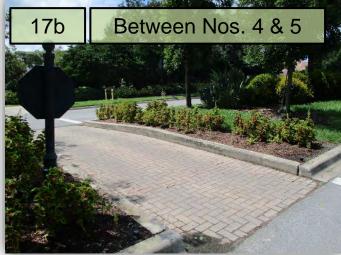

#### 2. Field Inspection Report

126 127

128

The Board received presentation of the Filed Inspection Report. There are concerns with turf. Staff has asked ArtisTree to provide additional feedback about the turf issues.