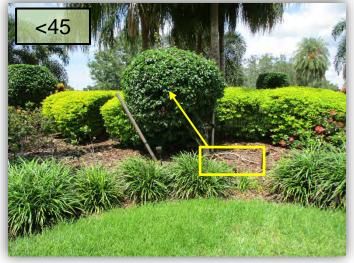

#### 2. Field Inspection Report

126 127

128

The Board received presentation of the Filed Inspection Report. There are concerns with turf. Staff has asked ArtisTree to provide additional feedback about the turf issues.