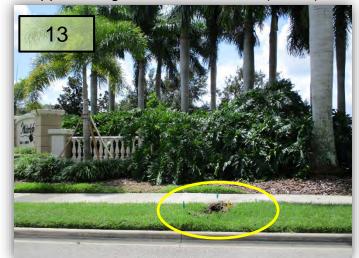

#### 2. Field Inspection Report

126 127

128

The Board received presentation of the Filed Inspection Report. There are concerns with turf. Staff has asked ArtisTree to provide additional feedback about the turf issues.

129 130

On a motion by Mr. Carroll, seconded by Mr. Tosi, the Board unanimously approved but not to Exceed amount of \$3,000, in conjunction with the Ameritree proposal, as proposed, for the Waterlefe Community Development District.