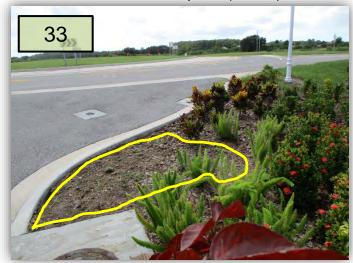

## 1. Landscape Committee Chairman Update

117118

119

120

121

The Board received the Landscape Committee Chairman update. The committee requested a not to exceed amount of \$2,000 for the Bird Island project. New perennials have been installed. New mirror has been installed by cart path. There was an update about ArtisTree's plan to set an additional day for catch up work in addition to the typical detail pass.

122123

On a motion by Mr. Xinos, seconded by Ms. Harenchar, the Board approved a not to exceed amount of \$2000 for the Bird Island project, for the Waterlefe Community Development District.

124125