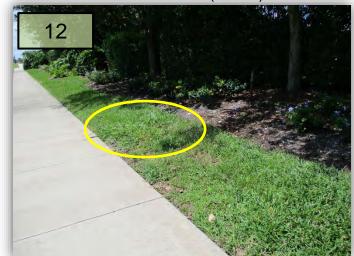

#### 2. Field Inspection Report

126 127

128

The Board received presentation of the Filed Inspection Report. There are concerns with turf. Staff has asked ArtisTree to provide additional feedback about the turf issues.

129 130

On a motion by Mr. Carroll, seconded by Mr. Tosi, the Board unanimously approved but not to Exceed amount of \$3,000, in conjunction with the Ameritree proposal, as proposed, for the Waterlefe Community Development District.