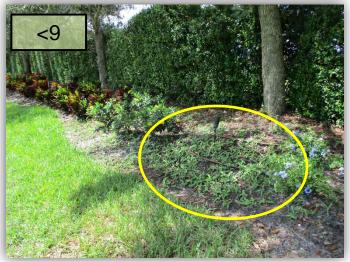

#### 2. Field Inspection Report

126 127

128

The Board received presentation of the Filed Inspection Report. There are concerns with turf. Staff has asked ArtisTree to provide additional feedback about the turf issues.

129 130

On a motion by Mr. Carroll, seconded by Mr. Tosi, the Board unanimously approved but not to Exceed amount of \$3,000, in conjunction with the Ameritree proposal, as proposed, for the Waterlefe Community Development District.