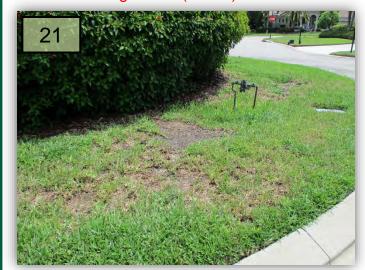

#### 2. Field Inspection Report

126 127

128

The Board received presentation of the Filed Inspection Report. There are concerns with turf. Staff has asked ArtisTree to provide additional feedback about the turf issues.