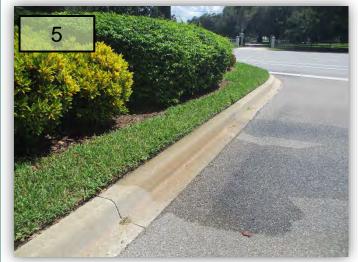

#### 2. Field Inspection Report

126 127

128

The Board received presentation of the Filed Inspection Report. There are concerns with turf. Staff has asked ArtisTree to provide additional feedback about the turf issues.

129 130

On a motion by Mr. Carroll, seconded by Mr. Tosi, the Board unanimously approved but not to Exceed amount of \$3,000, in conjunction with the Ameritree proposal, as proposed, for the Waterlefe Community Development District.